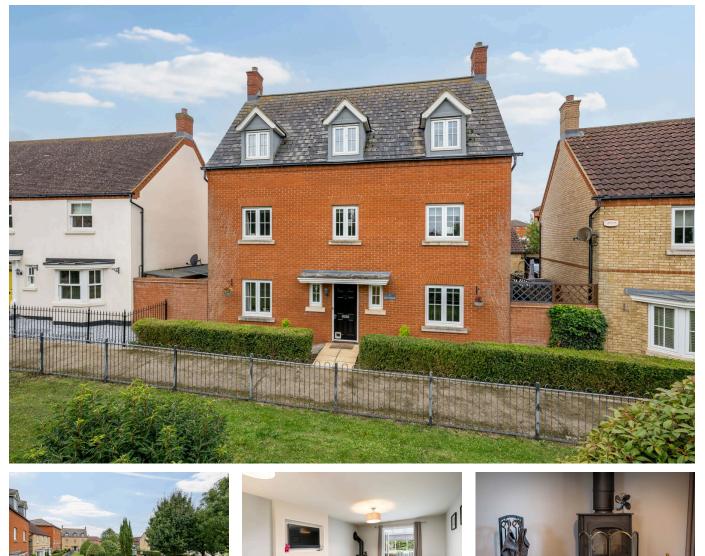

### Lily Walk, Lower Stondon, Henlow, SG16 6NJ

Guide Price £675,000

🍋 5 🚔 4 🚘 3

#### **\*VIDEO ATTACHED REFERENCE CODE LL0468**

This house has everything you're searching for in a home, with all the space a family needs inside, alongside a delightful garden, a double garage and a driveway outside. The property is opposite a park, on an established development, in a quiet village.

#### **Key Features**

- Easy reach of schools, amenities and stations
- Driveway, parking space and double garage
- · Five bedrooms all with built-in wardrobes
- Spacious lounge, plus playroom and conservatory
- Built in 2004 by Persimmon Homes

- Opposite a park, on an established development
- Bathroom, two shower rooms, downstairs cloakroom
- Kitchen with central island and adjacent utility
- Generous living spaces with fantastic flow
- Detached three-storey family home