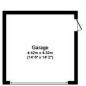

Garage Floor area 19.1 sq.m. (205 sq.ft.)

TOTAL: 207 sq.m. (2,228 sq.ft.)

This floor plan is for illustrative purposes only. It is not drawn to scale. Any measurements, floor areas (including any total floor area), openings and orientations are approximate. No details are guaranteed, they cannot be relied upon for any purpose and do not form any part of any agreement. No liability is taken for any error, omission or misstatement. A party must rely upon its own inspection(s). Powered by www.Propertybox.io