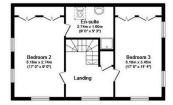

Ground Floor Floor area 74.8 sq.m. (805 sq.ft.)

 Bedroom 1
 Bedroom 5
 Bedroom 5

 4.28 × 2.40m
 Landing
 Bedroom 5
 2.92 × 200

First Floor

Floor area 55.7 sq.m. (599

sq.ft.)

Second Floor Floor area 55.7 sq.m. (599 sq.ft.)

Garage Floor area 19.1 sq.m. (205 sq.ft.)

TOTAL: 207 sq.m. (2,228 sq.ft.)

This floor plan is for illustrative purposes only. It is not drawn to scale. Any measurements, floor areas (including any total floor area), openings and orientations are approximate. No details are guaranteed, they cannot be relied upon for any purpose and do not form any part of any agreement. No liability is taken for any error, omission or misstatement. A party must rely upon its own inspection(s). Powered by www.Propertybox.io