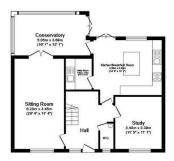

Ground Floor Floor area 74.8 sq.m. (805 sq.ft.)

 Bedroom 1
 Bedroom 5
 Bedroom 5

 4.28 × 2.40m
 Landing
 Bedroom 5
 2.92 × 200

First Floor

Floor area 55.7 sq.m. (599

sq.ft.)

Second Floor Floor area 55.7 sq.m. (599 sq.ft.)

Garage Floor area 19.1 sq.m. (205 sq.ft.)

TOTAL: 207 sq.m. (2,228 sq.ft.)

This floor plan is for illustrative purposes only. It is not drawn to scale. Any measurements, floor areas (including any total floor area), openings and orientations are approximate. No details are guaranteed, they cannot be relied upon for any purpose and do not form any part of any agreement. No liability is taken for any error, omission or misstatement. A party must rely upon its own inspection(s). Powered by www.Propertybox.io